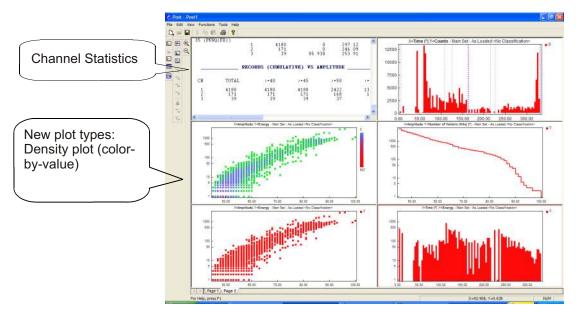

## **New Features**

- \* **New Pages.** A new and innovative pages function with simple graph arrangent method and workspace load/save.
- \* WFS file support including WFS Live-SPR. For PCI-2 board owners with waveform streaming files the support of such files will give them the tools to do more with such files.
- \* Fast Data Loaders to make using large AE files easy.
- \* Enhanced Bin Plots with various bin mode values available.
- \* Time Mark Management for AE DTA files.
- \* Density (color-by-value) plot.
- \* Filter entire time segments.
- \* New Save Dialog and capabilities for data export to any format.
- \* Channel Stats and Amplitude Distribution tables.