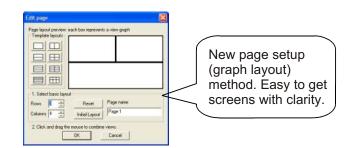

## **New Features**

- \* **New Pages.** A new and innovative pages function with simple graph arrangent method and workspace load/save.
- \* WFS file support including WFS Live-SPR. For PCI-2 board owners with waveform streaming files the support of such files will give them the tools to do more with such files.
- \* Fast Data Loaders to make using large AE files easy.
- \* Enhanced Bin Plots with various bin mode values available.
- \* Time Mark Management for AE DTA files.
- \* Density (color-by-value) plot.
- \* Filter entire time segments.
- \* New Save Dialog and capabilities for data export to any format.
- \* Channel Stats and Amplitude Distribution tables.