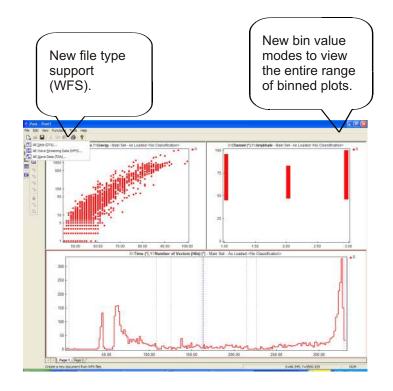

## **New Features**

- \* **New Pages.** A new and innovative pages function with simple graph arrangent method and workspace load/save.
- \* WFS file support including WFS Live-SPR. For PCI-2 board owners with waveform streaming files the support of such files will give them the tools to do more with such files.
- \* Fast Data Loaders to make using large AE files easy.
- \* Enhanced Bin Plots with various bin mode values available.
- \* Time Mark Management for AE DTA files.
- \* Density (color-by-value) plot.
- \* Filter entire time segments.
- \* New Save Dialog and capabilities for data export to any format.
- \* Channel Stats and Amplitude Distribution tables.